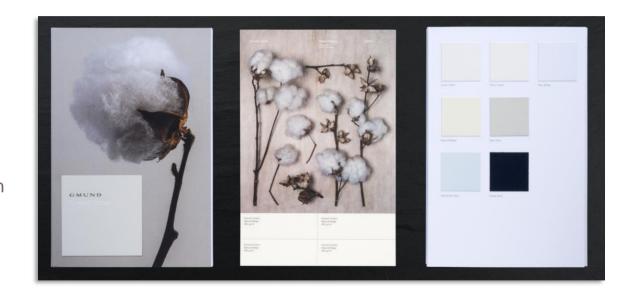

### Gmund Cotton Proudly natural

Gmund Cotton is proudly natural. It's as versatile and robust as pure cotton

because it's made from 100% cotton.

GMUND

### Gmund Cotton Colors

Gmund Cotton offers a palette natural and plain color tones:

- Linen Cream is as delicate and fine as a snowy white cotton ball
- Shiny Cream, a touch of metallic enlivens
- New Grey tends toward a grayish hue, but without sacrificing its warm character
- Power Blue looks as though airy cotton has been immersed in the deep blue of the sea
- Gentlemen Blue has the same shade as an elegant business shirt