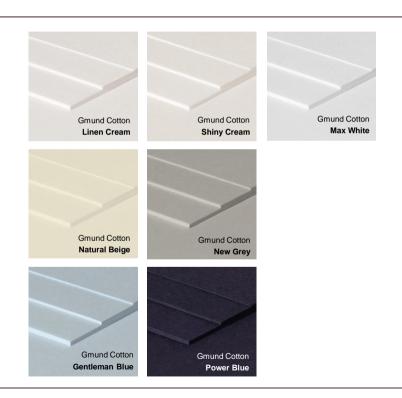

### Gmund Cotton Colors

GMUND

### Gmund Cotton Colors

Gmund Cotton offers a palette natural and plain color tones:

- Linen Cream is as delicate and fine as a snowy white cotton ball
- Shiny Cream, a touch of metallic enlivens
- New Grey tends toward a grayish hue, but without sacrificing its warm character
- Power Blue looks as though airy cotton has been immersed in the deep blue of the sea
- Gentlemen Blue has the same shade as an elegant business shirt