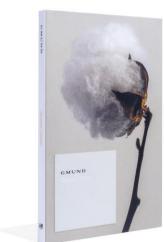

### Gmund Cotton Proudly natural

Gmund Cotton is proudly natural. It's as versatile and robust as pure cotton

because it's made from 100% cotton.

GMUND

### **Gmund Cotton**

Cultivated from the land and woven to perfection, Gmund Cotton delivers strength and softness in a single collection.

The multi-weighted stock is skillfully crafted to perform in any application and thoughtfully designed to serve every occasion.