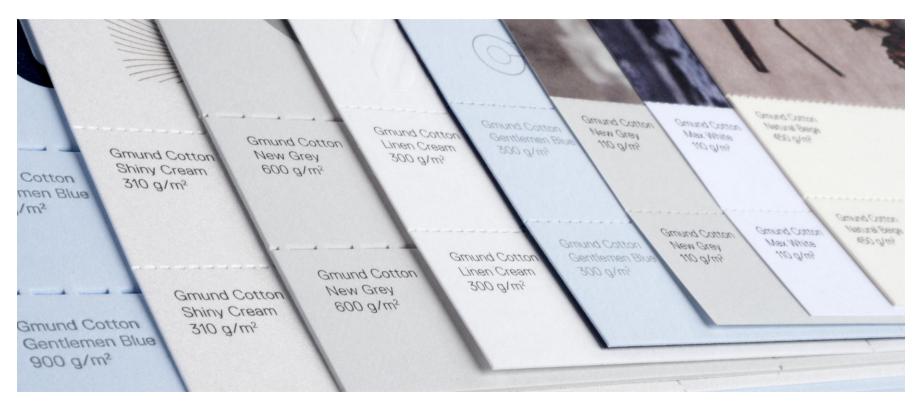

#### Gmund Cotton Surface

GMUND

#### Gmund Cotton Surface

The multiweighted stock is skillfully crafted to perform in any application and thoughtfully designed to serve every occasion.

Colors.

### Gmund Cotton Grammages

| PAPER          |             | 110 g/m² | 300 g/m² | 310 g/m² | 450 g/m² | 600 g/m² | 610 g/m² | 900 g/m² | 910 g/m² |   |
|----------------|-------------|----------|----------|----------|----------|----------|----------|----------|----------|---|
| Linen Cream    |             | •        | 8        |          |          | 8        |          | 8        |          | × |
| Shiny Cream    |             |          |          | 0        |          |          | 0        |          | 0        |   |
| Max White      |             | 8        | 8        |          | 8        | 8        |          |          |          | × |
| Natural Beige  |             | 8        | 8        |          | 8        | 8        |          |          |          | × |
| New Grey       |             | 0        | 0        |          |          | 0        |          | 0        |          | • |
| Gentlemen Blue | <b>&gt;</b> | 0        | 0        |          |          | 0        |          | 0        |          | • |
| Power Blue     |             |          | 0        |          |          | 0        |          | 0        |          |   |