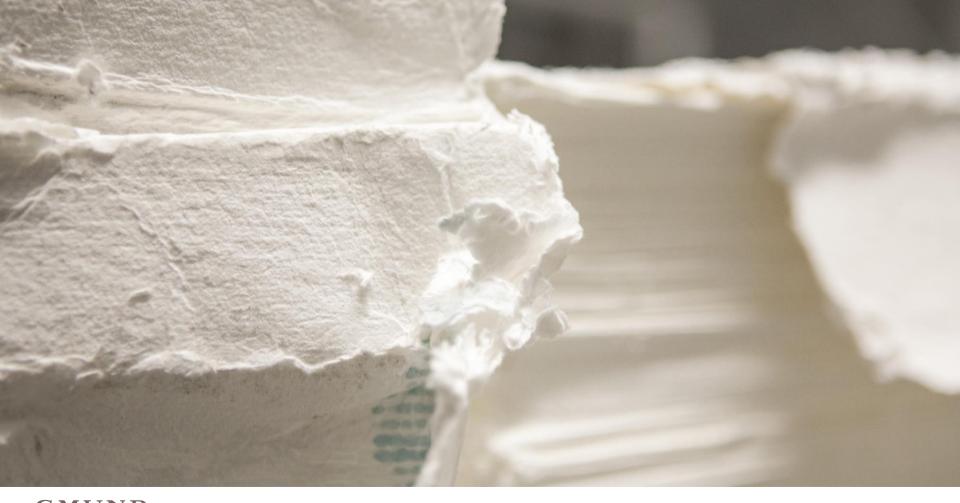

### Gmund Cotton Colors

GMUND

### Gmund Cotton Colors

Gmund Cotton offers a palette natural and plain color tones:

- Linen Cream is as delicate and fine as a snowy white cotton ball
- Shiny Cream, a touch of metallic enlivens
- New Grey tends toward a grayish hue, but without sacrificing its warm character
- Power Blue looks as though airy cotton has been immersed in the deep blue of the sea
- Gentlemen Blue has the same shade as an elegant business shirt