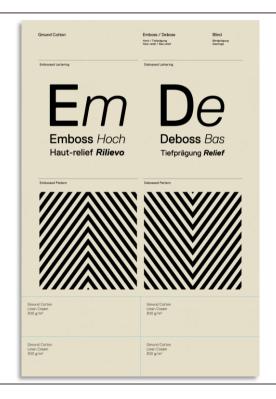

|            |  |  |

Printing Techniques.

#### **Gmund Cotton**

Printing techniques: Overview

Gmund Cotton is distinguished by good printability in offset and screen printing. It also provides the greatest possible embossing depth for letterpress, blind embossing and hot-foil embossing.

- Offset printing
- Letterpress
- Silk-screen printing
- Blind embossing
- Hot foil stamping
- Paper etching
- Die cutting













# Gmund Cotton Printing technique: Offset printing



#### **Gmund Cotton**

Printing technique: Hot foil stamping



# Gmund Cotton Printing technique: Letterpress



### **Gmund Cotton**

Printing technique: Silk-screen printing



# Gmund Cotton Printing technique: Blind embossing



The Compendium Book.

### Gmund Cotton The Compendium Book

The Gmund Cotton Compendium is a clearly structured tool for portraying the various processing possibilities and applications.

The unique paper patterns embody a representative connective thread running through diverse and high-quality printed materials on the finest papers.



Target Groups.

#### Gmund Cotton Target Groups

Gmund Cotton can stylishly accentuate products or brand statements for diverse needs of many target groups:

- Textile Sector
- Fashion and Cosmetics
- Jewelery Sector
- Food and Beverage
- Wellness and Hotel
- Finance and Consulting
- Automotive Engineering
- Wedding and Invitation Business









Applications.

### Gmund Cotton Applications

Gmund Cotton is so natural and uncomplicated, you will always