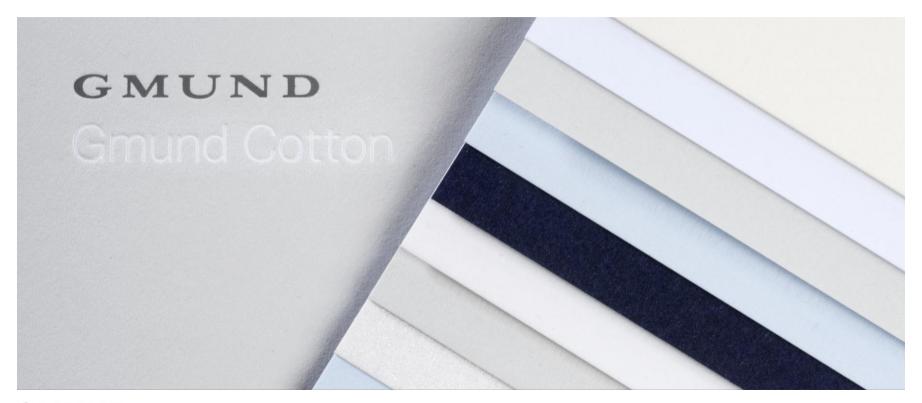

### Gmund Cotton Colors

GMUND

### Gmund Cotton Colors

Gmund Cotton offers a palette natural and plain color tones:

- Linen Cream is as delicate and fine as a snowy white cotton ball
- Shiny Cream, a touch of metallic enlivens
- New Grey tends toward a grayish hue, but without sacrificing its warm character
- Power Blue looks as though airy cotton has been immersed in the deep blue of the sea
- Gentlemen Blue has the same shade as an elegant business shirt