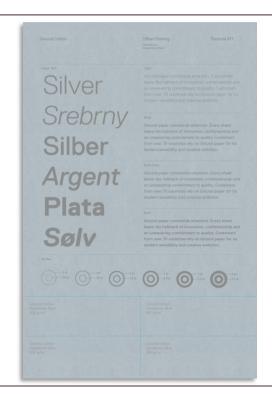

### Gmund Cotton Colors

Gmund Cotton offers a palette natural and plain color tones:

- Linen Cream is as delicate and fine as a snowy white cotton ball
- Shiny Cream, a touch of metallic enlivens
- New Grey tends toward a grayish hue, but without sacrificing its warm character
- Power Blue looks as though airy cotton has been immersed in the deep blue of the sea
- Gentlemen Blue has the same shade as an elegant business shirt

### Gmund Cotton Grammages

| PAPER          |             | 110 g/m² | 300 g/m² | 310 g/m² | 450 g/m² | 600 g/m² | 610 g/m² | 900 g/m² | 910 g/m² |   |
|----------------|-------------|----------|----------|----------|----------|----------|----------|----------|----------|---|
| Linen Cream    |             | •        | 8        |          |          | 8        |          | 8        |          | × |
| Shiny Cream    |             |          |          | 0        |          |          | 0        |          | 0        |   |
| Max White      |             | 8        | 8        |          | 8        | 8        |          |          |          | × |
| Natural Beige  |             | 8        | 8        |          | 8        | 8        |          |          |          | × |
| New Grey       |             | 0        | 0        |          |          | 0        |          | 0        |          | • |
| Gentlemen Blue | <b>&gt;</b> | 0        | 0        |          |          | 0        |          | 0        |          | • |
| Power Blue     |             |          | 0        |          |          | 0        |          | 0        |          |   |