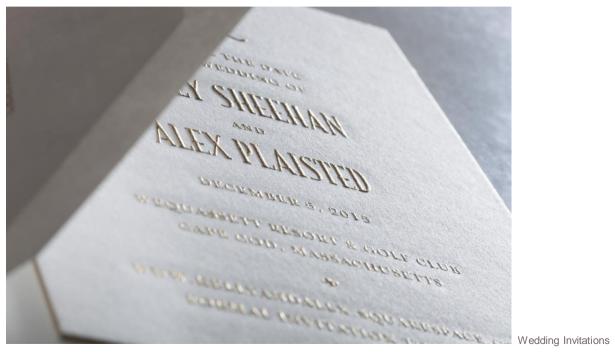

#### **Gmund Cotton**

Printing techniques: Overview

Gmund Cotton is distinguished by good printability in offset and screen printing. It also provides the greatest possible embossing depth for letterpress, blind embossing and hot-foil embossing.

# Gmund Cotton Printing technique: Letterpress