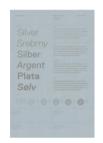

### Gmund Cotton Colors

GMUND

### Gmund Cotton Colors

Gmund Cotton offers a palette natural and plain color tones:

- Linen Cream is as delicate and fine as a snowy white cotton ball
- Shiny Cream, a touch of metallic enlivens
- New Grey tends toward a grayish hue, but without sacrificing its warm character
- Power Blue looks as though airy cotton has been immersed in the deep blue of the sea
- Gentlemen Blue has the same shade as an elegant business shirt