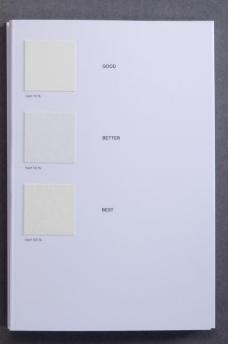

## Gmund Hanf The papers

GOOD

Gmund Hanf 10 % with pure pulp.

BETTER

Gmund Hanf 50 % with recycled paper fibers.

BEST

Gmund Hanf 100 % Pure hemp!

Grammages.