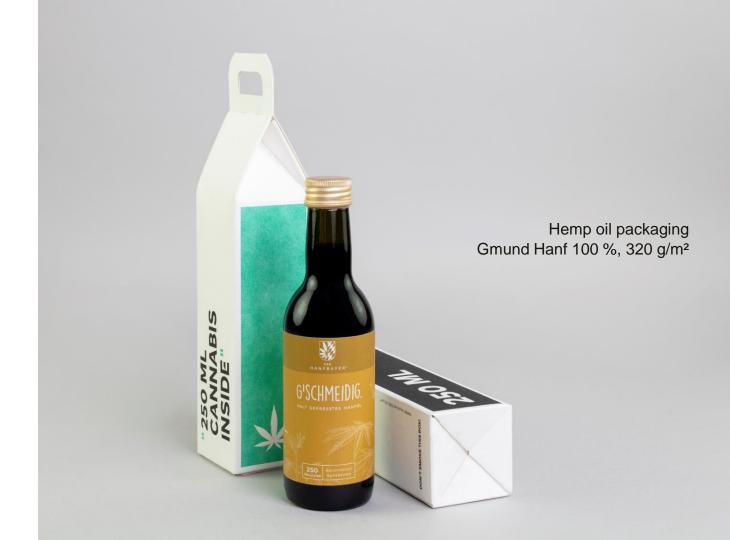

## Gmund Hanf Application

Salewa Product Brochure Gmund Hanf 100 %, 120 g/m<sup>2</sup>