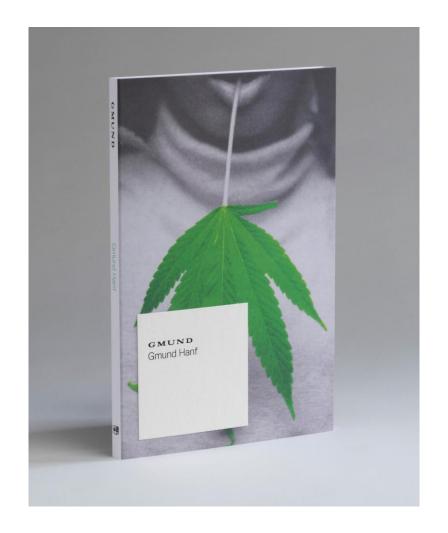

Gmund Hanf
A real game changer

Only available from Gmund:

Paper made from 100% European hemp becomes an ecological and creative sensation.

Gmund Hanf
A real game changer

The long fibers make the novel material firm in structure, soft to the touch and wild in its appearance.

Gmund Hanf
A real game changer

With Gmund Hanf we make a statement for ecological progress and offers environmentally conscious companies clear added value in design, feel, story and credibility.