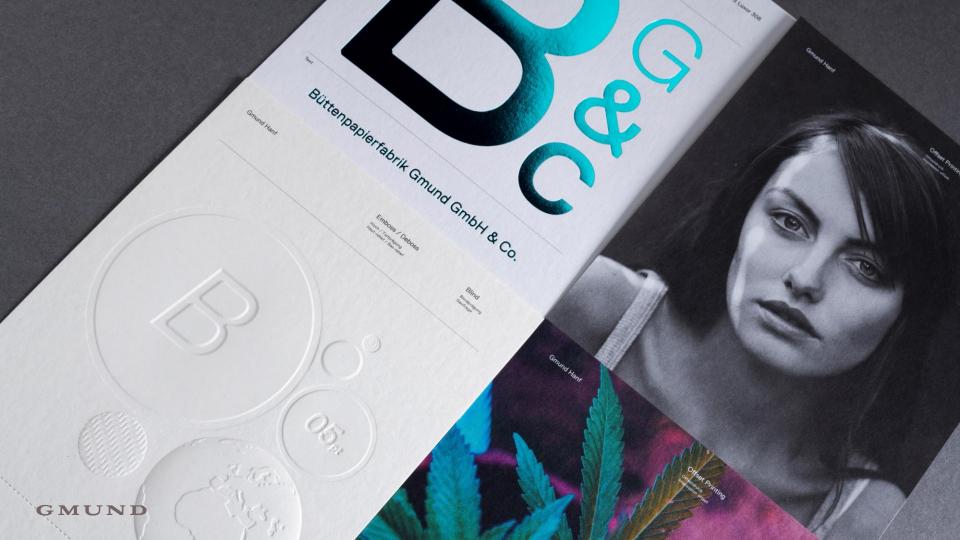

# Gmund Hanf Printing techniques

Gmund Hanf is suitable for many common printing techniques:

- Offset printing
- Letterpress
- Silk-screen printing
- Blind embossing
- Hot foil stamping
- Die cutting

Sustainability.

#### **Gmund Hanf** Sustainability

The Gmund ECO certificate for sustainability is valid for Gmund Hanf. Customers can also print this logo on products made of Gmund Hanf and so clearly mark the sustainable production.