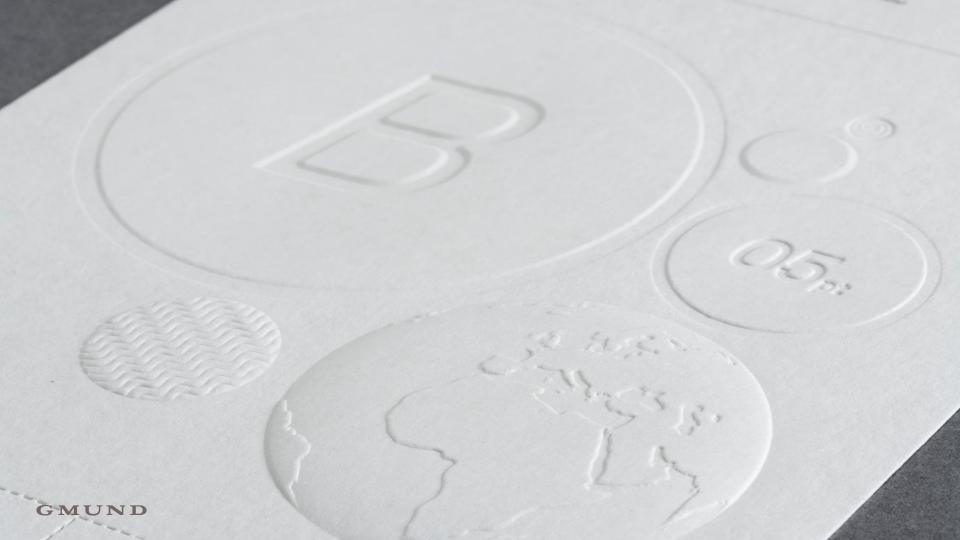

# Gmund Hanf Printing techniques

Gmund Hanf is suitable for many common printing techniques:

- Offset printing
- Letterpress
- Silk-screen printing
- Blind embossing
- Hot foil stamping
- Die cutting

Sustainability.