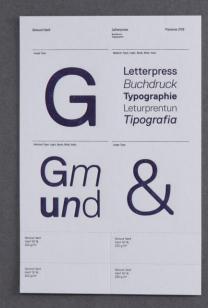

# Gmund Hanf Printing techniques

Gmund Hanf is suitable for many common printing techniques:

- Offset printing
- Letterpress
- Silk-screen printing
- Blind embossing
- Hot foil stamping
- Die cutting

Sustainability.