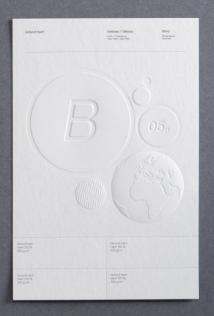

# Gmund Hanf Printing techniques

Gmund Hanf is suitable for many common printing techniques:

- Offset printing
- Letterpress
- Silk-screen printing
- Blind embossing
- Hot foil stamping
- Die cutting

Sustainability.