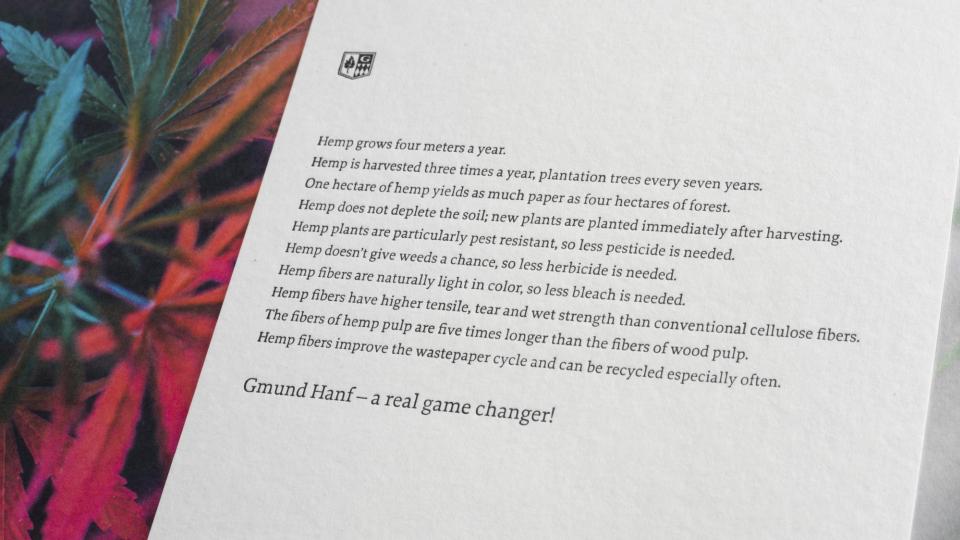

# What is the main difference between hemp and wood?

Gmund Hanf Paper is produced without dyes.

Hemp paper is especially strong and stable.

Loughting out

The papers.