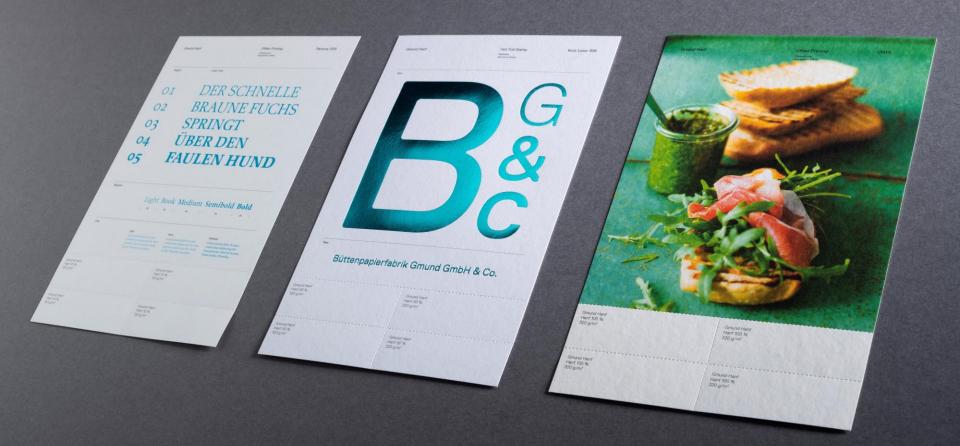

# Gmund Hanf Printing techniques

Gmund Hanf is suitable for many common printing techniques:

- Offset printing
- Letterpress
- Silk-screen printing
- Blind embossing
- Hot foil stamping
- Die cutting

Sustainability.

## Gmund Hanf Application

Salewa Product Brochure Gmund Hanf 100 %, 120 g/m<sup>2</sup>