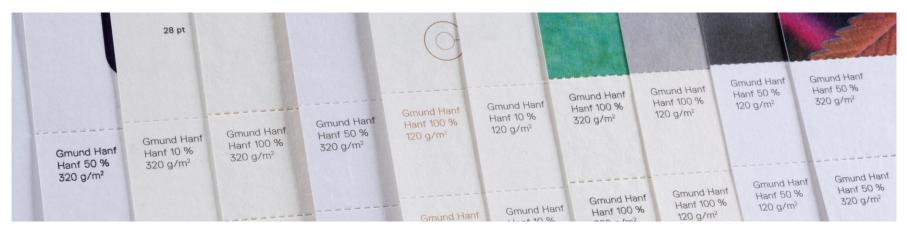

## Gmund Hanf The papers

GOOD

Gmund Hanf 10 % with pure pulp.

BETTER

Gmund Hanf 50 % with recycled paper fibers.

BEST

Gmund Hanf 100 % Pure hemp!

Grammages.

#### Gmund Hanf Grammages

| PAPER      | 120 g/m² | 320 g/m² |   | _ |
|------------|----------|----------|---|---|
| Hanf 10 %  | 0        | 0        |   | _ |
| Hanf 50 %  | 0        | 0        | × |   |
| Hanf 100 % | 0        | 0        | × |   |